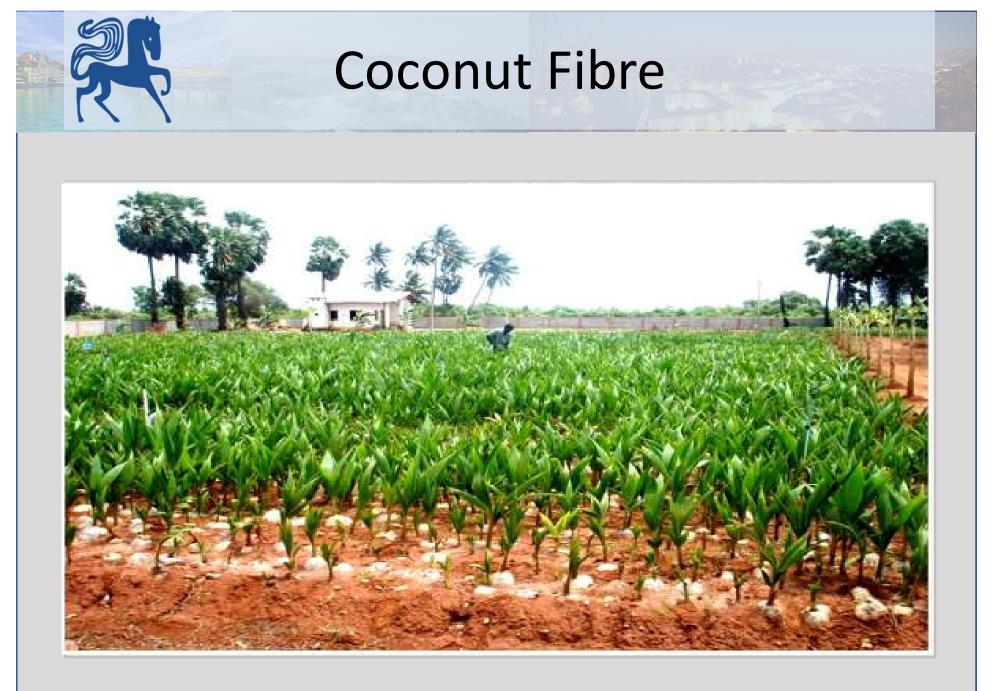

#### **Coconut Fibre**

- <u>Price</u>: Price level is still constant. It is influenced by the global demand, the weather and the harvest results, but there are no dramatical changes seen at the moment.
- <u>Availability</u>: For the last 12 months the conditions were constant. The harvest conditions are unchanged. The global demand has been a little bit lower in the first half of 2019 but rises again in the second half, so in general 2019 seems to have a similar or even higher demand as in 2018.
- <u>Quality:</u> Some suppliers concentrate more on quantity than on quality. But in general the quality is good.