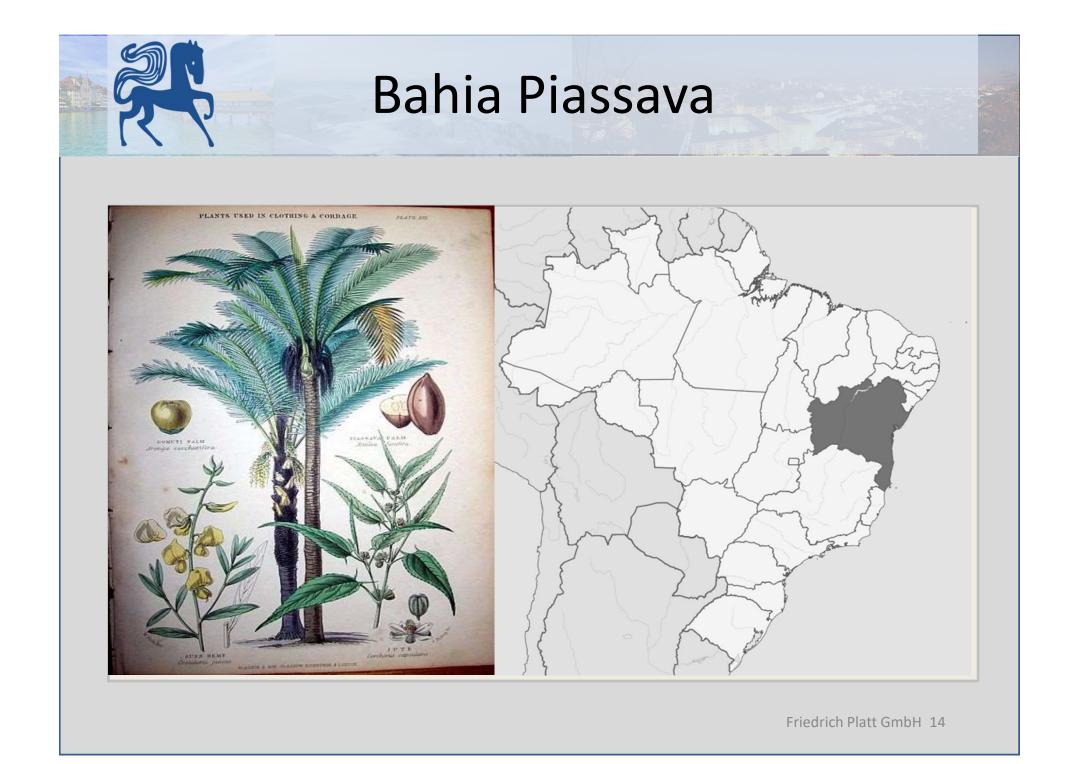

#### Bahia Piassava from the rainforest of Brazil

#### Bahia Piassava from the rainforest of Brazil

The rainforest is one of the tipping elements for the world climate

#### Bahia Piassava

| Material       | Availability | Quality                           | Price |
|----------------|--------------|-----------------------------------|-------|
| Bahia Piassava | RR           | depends on region<br>and supplier |       |
|                |              |                                   |       |