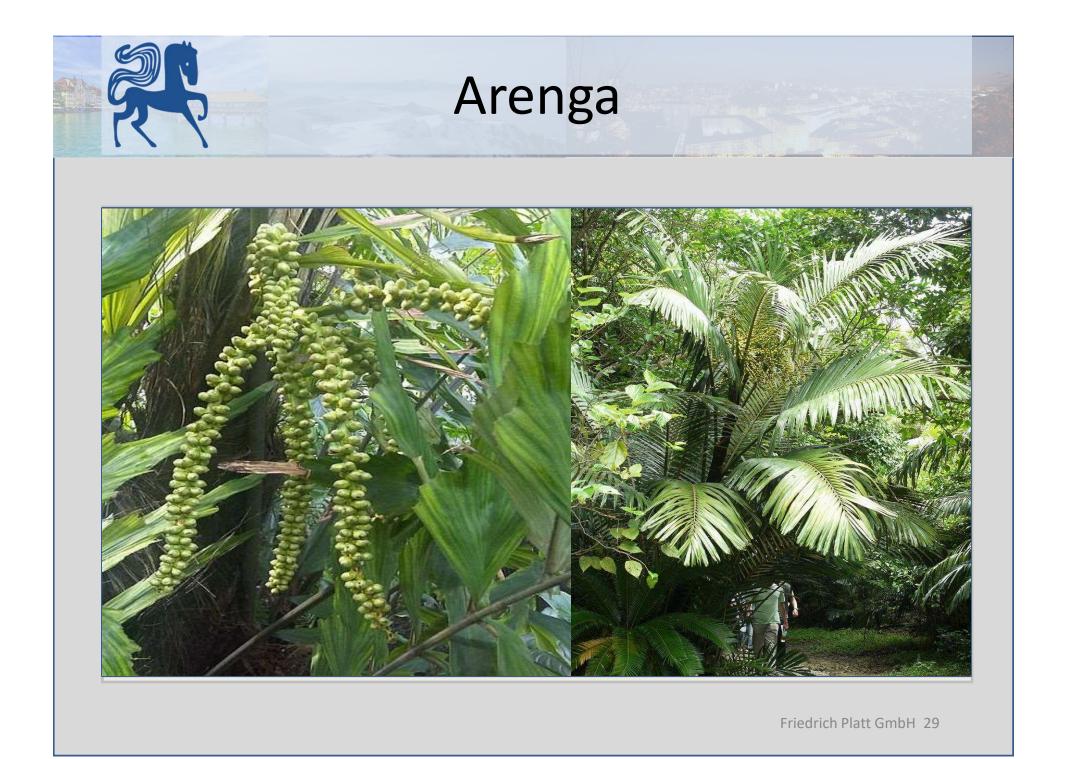

#### Arenga

#### 🔬 Sumatra

- <u>Price:</u> Material price for Arenga itself has not changed very much for at least 3-4 years. Changes in the market price are mainly influenced by transport and labour costs. Maybe the price level could be raised by the government, but for the transport costs there is no change expected. The main problem is caused by the exchange rate. Therefore the producers try to reduce their costs to keep the price stable.
- <u>Quality:</u> Quality has remained steady during 2017-2018. The competition in the Arenga export business became higher. Producers optimize their quality.

#### • <u>Availability</u>: The availability is stable.

| Material | Availability | Quality | Price |
|----------|--------------|---------|-------|
| Arenga   |              | e)      |       |