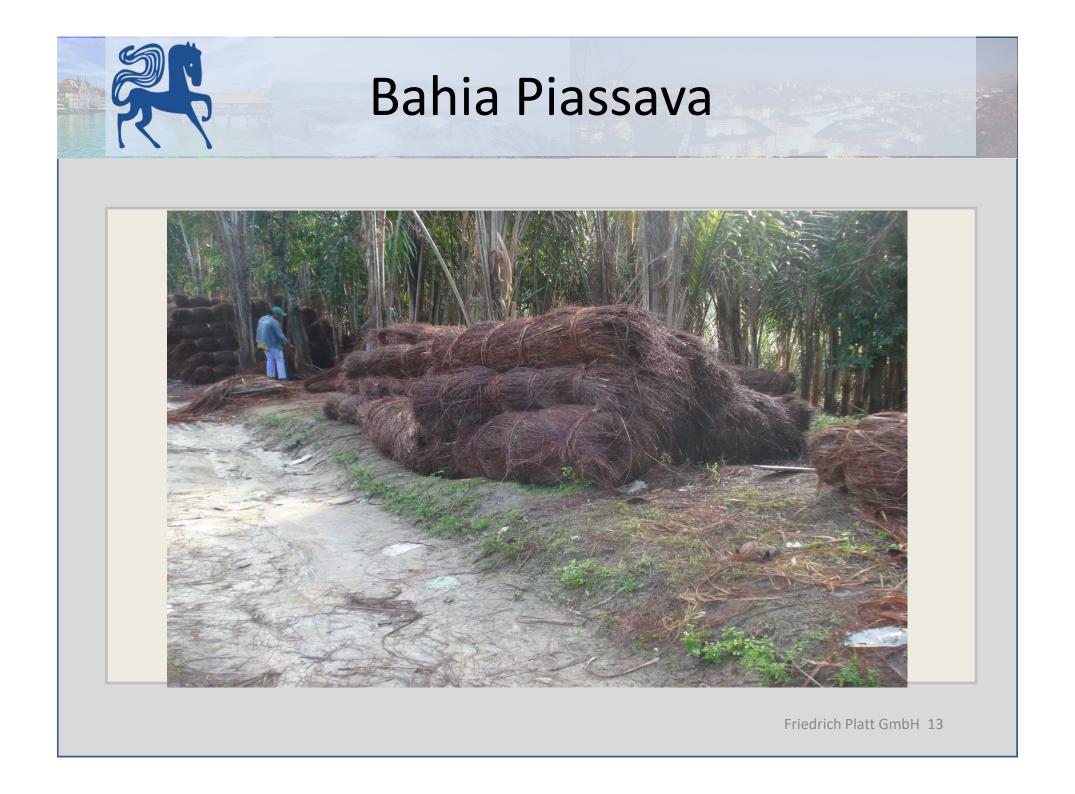

#### Bahia Piassava from the rainforest of Brazil

#### Bahia Piassava from the rainforest of Brazil

The rainforest is one of the tipping elements for the world climate

#### Bahia Piassava

| Material       | Availability | Quality                           | Price |
|----------------|--------------|-----------------------------------|-------|
| Bahia Piassava | RR           | depends on region<br>and supplier |       |
|                |              |                                   |       |

- <u>Prices</u>: Stable at the moment.
- <u>Quality</u>: Quality for traditional suppliers is still good, but some newer suppliers use worse material in the production process, therefore differences in colour and fragile fibres may occur.
- <u>Availability:</u> Supply of raw material will persist and the demand is rising as the natural product is becoming more popular.