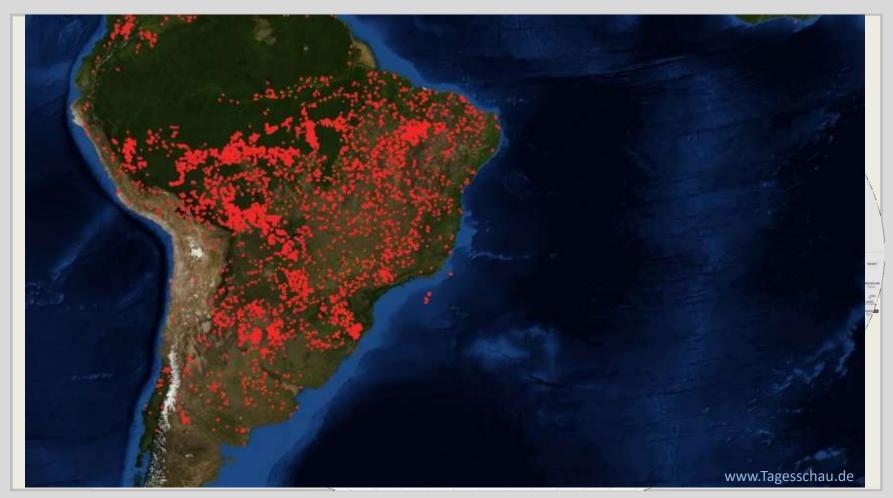

#### Bahia Piassava from the rainforest of Brazil

#### Bahia Piassava from the rainforest of Brazil

The rainforest is one of the tipping elements for the world climate