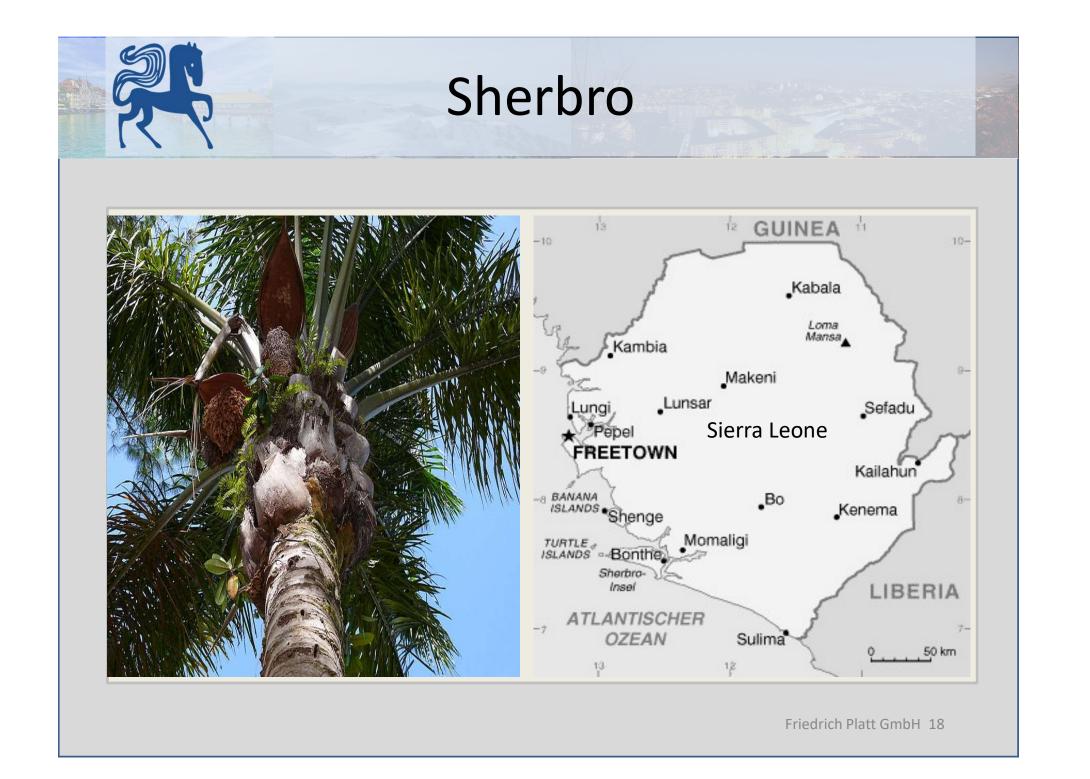

#### Piassava: Bahia and Sherbro

- <u>Availability</u>: The manual extraction does yield low volumes and the technical support has not been successful enough yet . The raw fibre supply does not suffice for the requirements. Another problem is that bad weather and climatic conditions destroyed a lot of plants. But the good news are that smaller towns started with the plantation of new palmyra palms.
- <u>Prices</u>: The Palmyra price level has increased for the third year as the weather conditions were bad for the third year. Another reason for the increase are the risen labour costs.