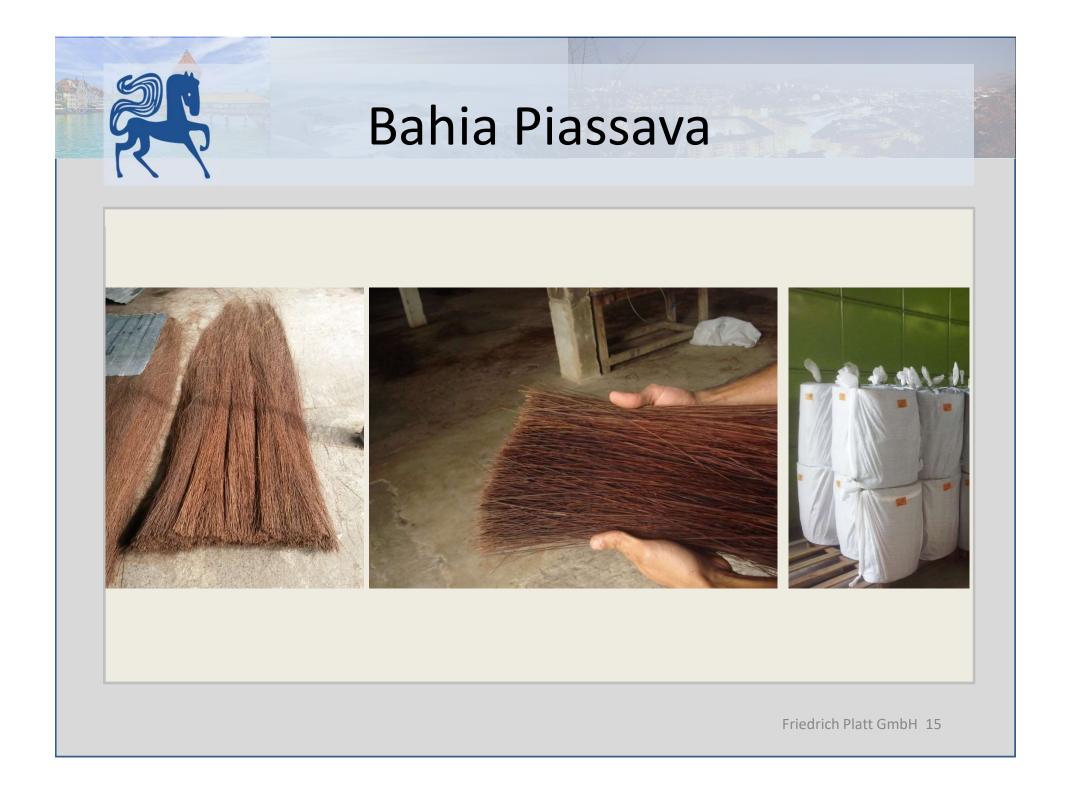

#### Bahia Piassava

| Material       | Availability | Quality                           | Price |
|----------------|--------------|-----------------------------------|-------|
| Bahia Piassava | RR           | depends on region<br>and supplier |       |
|                |              |                                   |       |

- <u>Prices</u>: Stable at the moment.
- <u>Quality</u>: Quality for traditional suppliers is still good, but some newer suppliers use worse material in the production process, therefore differences in colour and fragile fibres may occur.
- <u>Availability:</u> Supply of raw material will persist and the demand is rising as the natural product is becoming more popular.