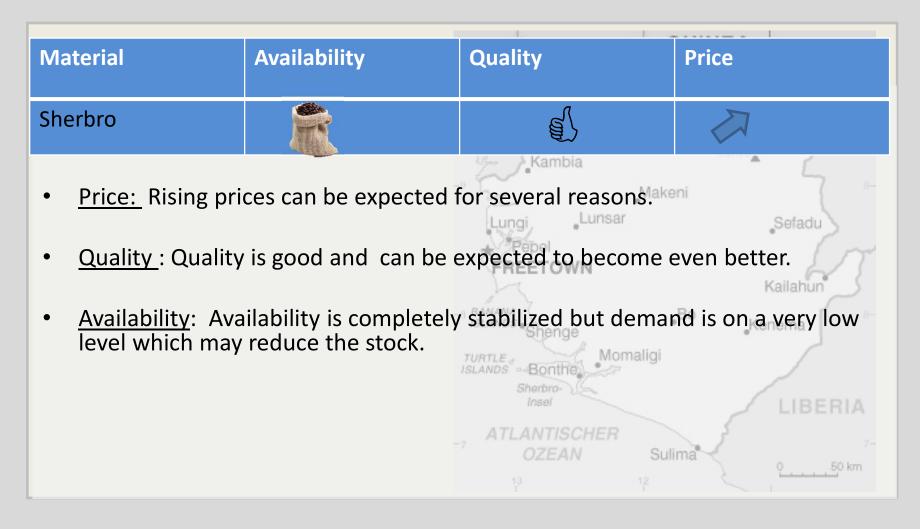

#### Piassava: Bahia and Sherbro

- <u>Availability</u>: The manual extraction does yield low volumes and the technical support has not been successful enough yet . The raw fibre supply does not suffice for the requirements. Another problem is that bad weather and climatic conditions destroyed a lot of plants. But the good news are that smaller towns started with the plantation of new palmyra palms.
- <u>Prices</u>: The Palmyra price level has increased for the third year as the weather conditions were bad for the third year. Another reason for the increase are the risen labour costs.

Gandhinagar

• <u>Quality</u>: Standard has remained normal this year. The extraction requires the old, manual method but it ensures a continuous standard. Therefore the brush manufacturers will continue to obtain the so-produced material.