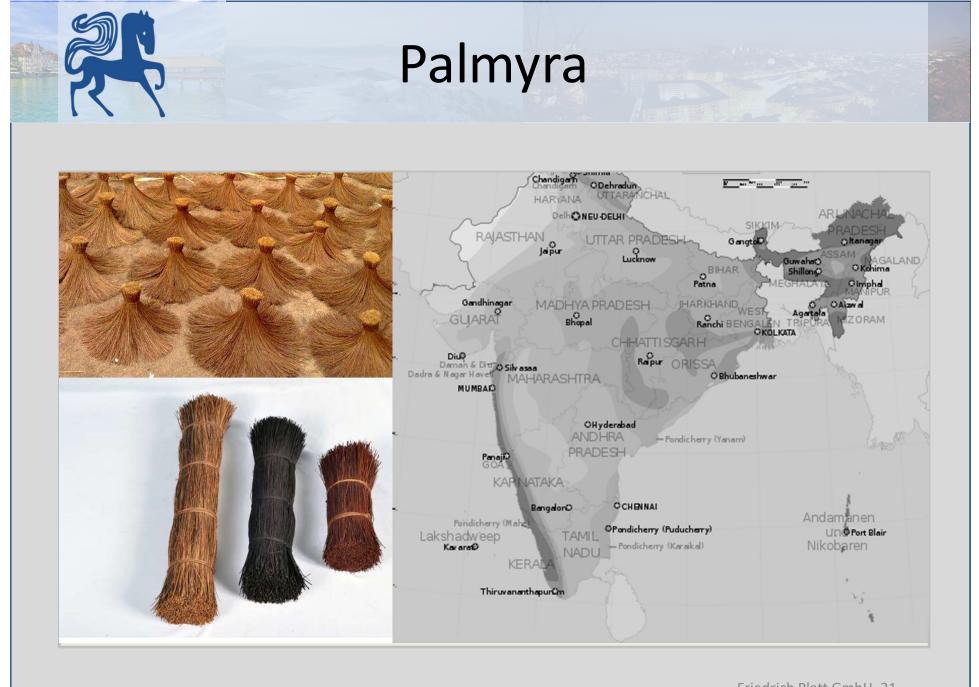

#### Piassava: Bahia and Sherbro

- <u>Availability</u>: The manual extraction does yield low volumes and the technical support has not been successful enough yet . The raw fibre supply does not suffice for the requirements. Another problem is that bad weather and climatic conditions destroyed a lot of plants. But the good news are that smaller towns started with the plantation of new palmyra palms.
- <u>Prices</u>: The Palmyra price level has increased for the third year as the weather conditions were bad for the third year. Another reason for the increase are the risen labour costs.

Gandhinagar

• <u>Quality</u>: Standard has remained normal this year. The extraction requires the old, manual method but it ensures a continuous standard. Therefore the brush manufacturers will continue to obtain the so-produced material.