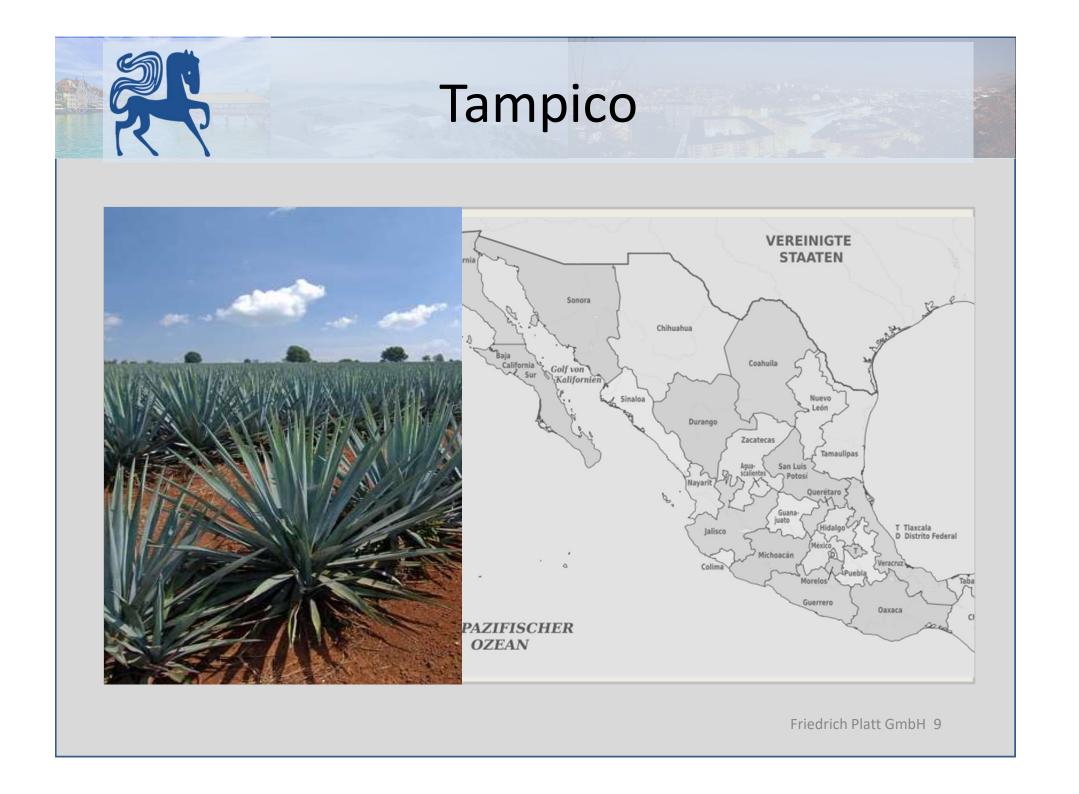

### Tampico Mexico

## Tampico

- <u>Prices</u>: Prices are stable at the moment and no changes are expected for the coming year.
- <u>Quality</u>: Still a very good quality for traditional producers. Newer producers still have lacks in knowledge and machinery which lead into a worse quality.
- <u>Availability</u>: Currently no problems in availability as the situation is stable.