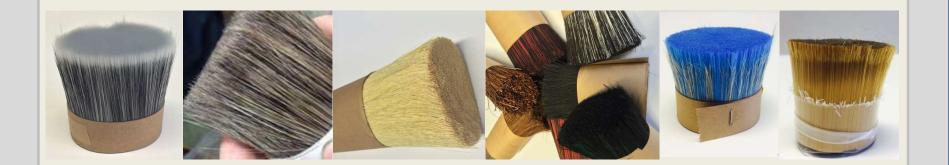

#### • Brushes and Broom Filaments

- We are specialized in tipping, flagging & mixing of broom and brush filaments
  - Natural fibres like Arenga, Coconut Fibre, Tampico
  - Synthetic fibres like Nylon, PVC...
  - animal hairs like horse tail hair, pig bristles and cattle tail hair ...
- tipped, flagged, mixed or pure
- and also epoxy resin